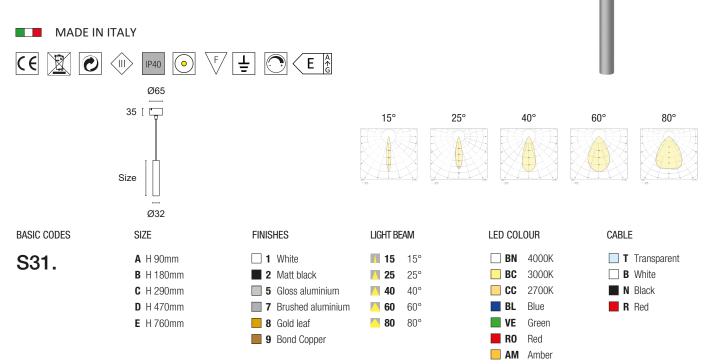

## CISO S31 PENDANT LIGHT S31.

Ø32mm decorated aluminium cylinder suspended light with power LEDs, suitable as accent or highlight lighting for residential, restaurant or retail environments. Choice of flush-mounted secondary optics, can be installed indoors. Mounting with screw-in ceiling rose, cable 2000mm, choice of finish.

Power LED CRI>90 Power: 2W@500mA Lumen: 216Lm@500mA 500mA constant current power supply Power supply included and integrated

Installation accessories page 119 Dimming Accessories page 249

## Code example: CISO S31 SUSPENSION LIGHT + H470mm + White + Light Beam 15° + 4000K + Black Fabric Cable = Code: S31.D115BNN

nar