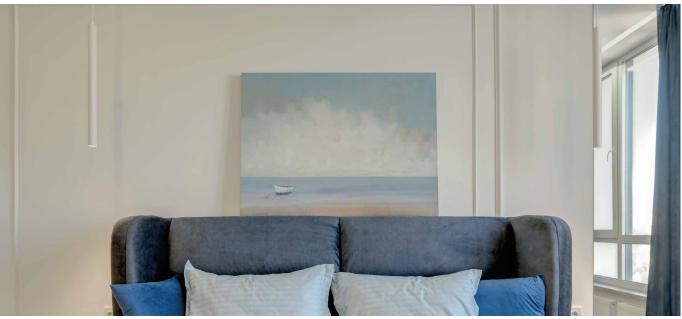

## CISO S31 PENDANT LIGHT S31.

Ø32mm decorated aluminium cylinder suspended light with power LEDs, suitable as accent or highlight lighting for residential, restaurant or retail environments. Choice of flush-mounted secondary optics, can be installed indoors. Mounting with screw-in ceiling rose, cable 2000mm, choice of finish.